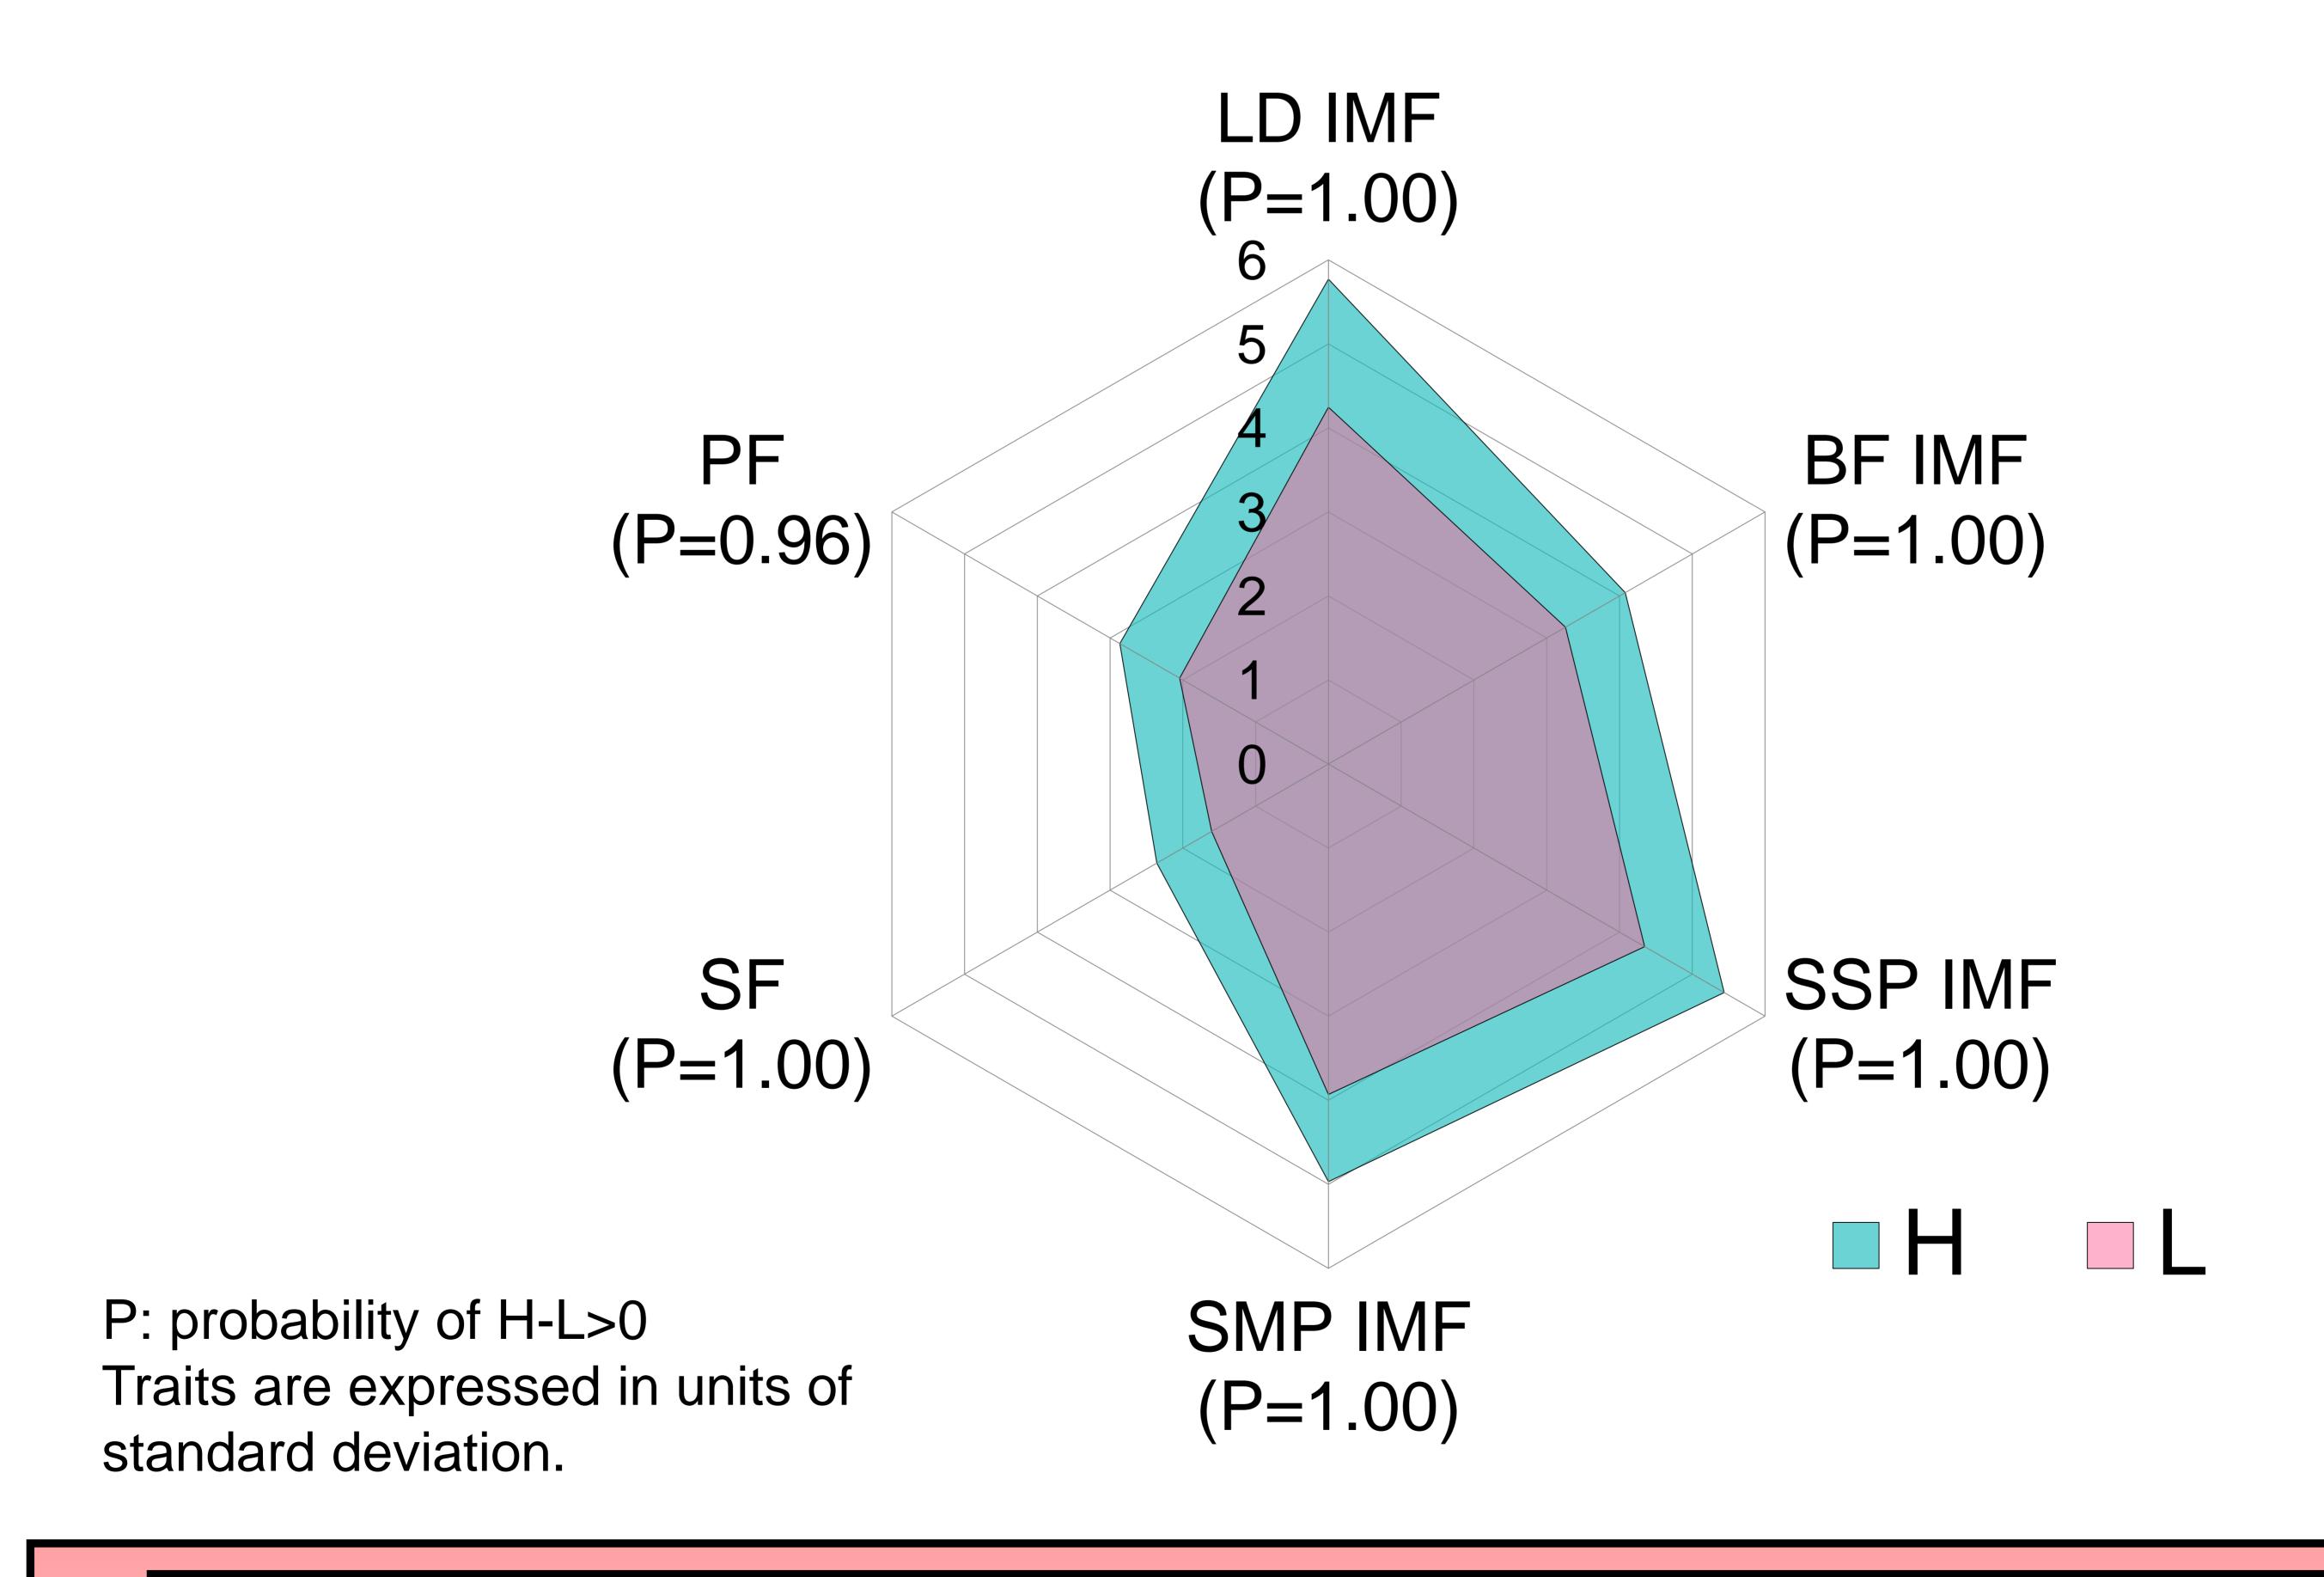

## IMF and fat depots of H and L at 9 wk

Response to selection 0.25 SD per generation

Correlated response in IMF in other muscles

Correlated response in fat depots