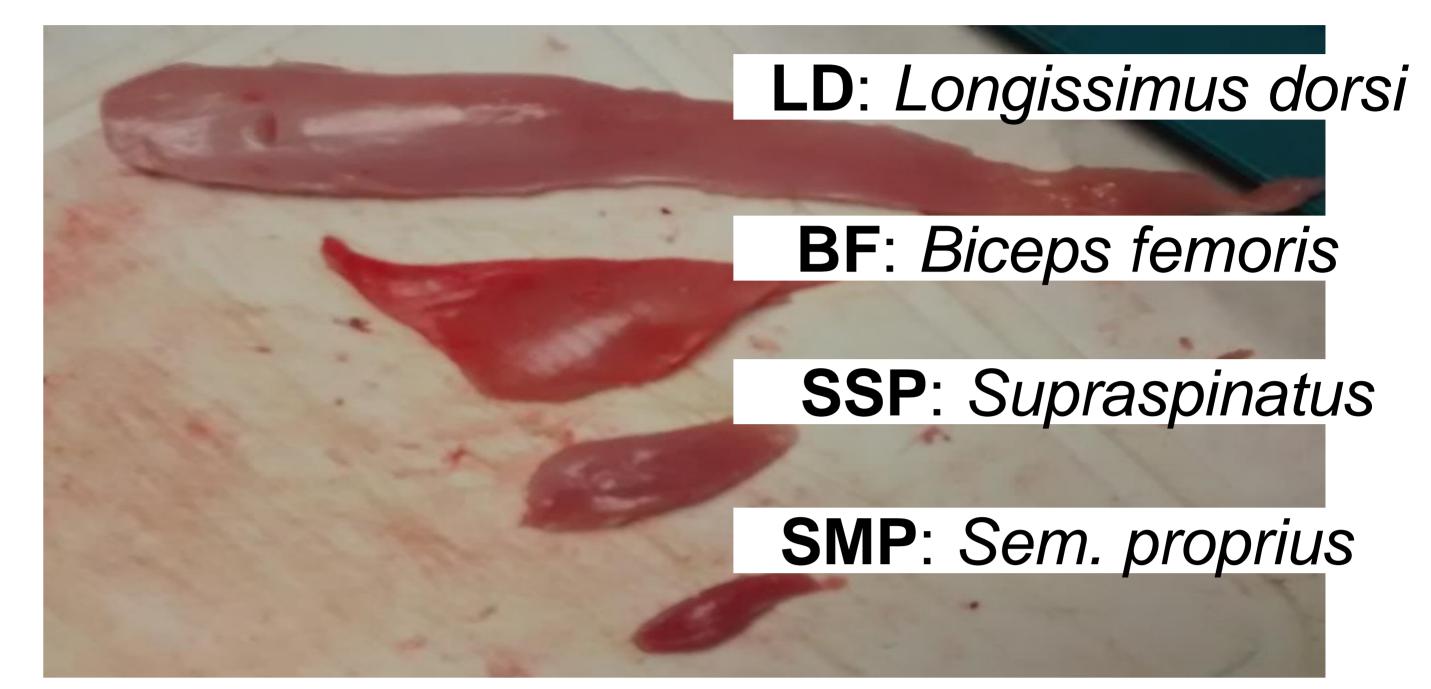

## Selection for IMF in LD at 9 wk

Scapular fat weight (SF)
Perirenal fat weight (PF)

## IMF and fat depots of H and L at 9 wk

Response to selection 0.25 SD per generation

Correlated response in IMF in other muscles

Correlated response in fat depots