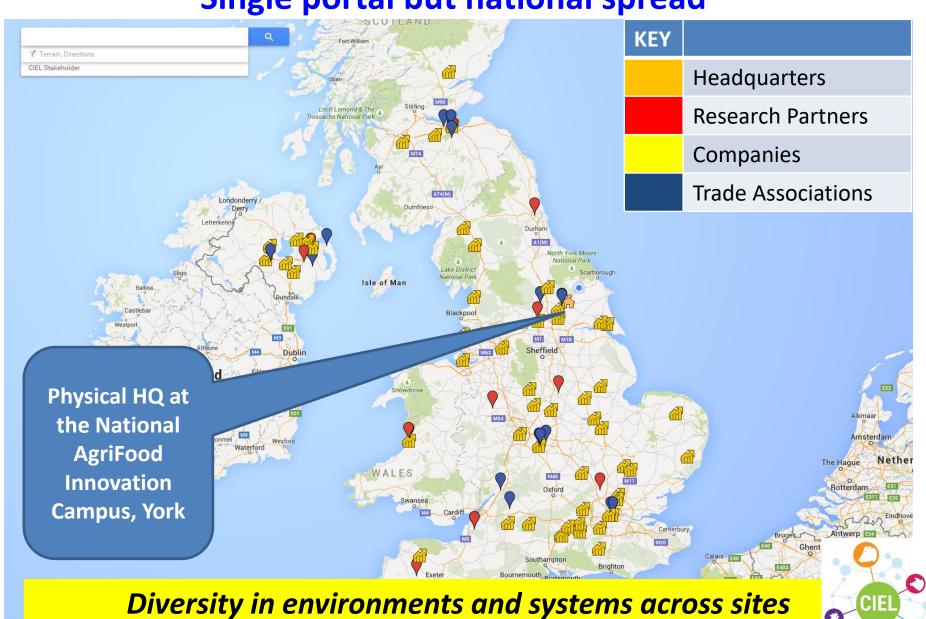

### What is CIEL?





#### Single portal but national spread



## CIEL strengths:

### Industry led research

#### World leading state-of-the-art facilities

Unites best academic and technical minds within the UK

Removes competition to deliver solutions

Interlinking of research expertise within the CIEL membership

Next generation scientists and technicians



### Whole Food chain













# CIEL projects

- 1. Pre competitive for the greater good, shared between all members
- 2. Collaborations between a subset of members
- Specific company projects on a contract basis also open to non members but more expensive. Completely confidential.

For more details on CIEL, please access our website: www.cielivestock.co.uk