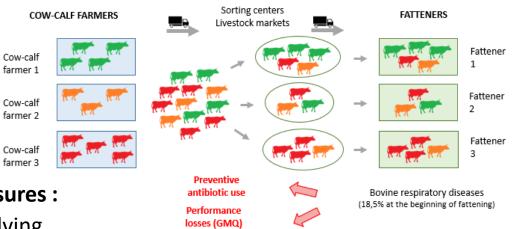

#### A strong technical interaction:

The risk is at the fattener's stage whereas most measures are at cowcalf farm stage

#### Aim and material and method

Issue: What levers to reduce preventive antibiotic use in beef farming?

- 54 interviews
- 6 field observations
  - 16 interviews

- Triangulation thanks to grey literature
- Based on description of value chain

### Similarities and discrepancies

50% export

Cow calf: 50 cows

Indoor fattening / batches of 15

Cow calf: 69 cows

Castration + hormones

60% backgrounding

**Outdoor fattening** 

huge feedlots (batches of 250)

Retained ownership

Livestock markets or salesmen
Relational contracts

Internet market auctions

Few information

Sant'innov Ear tag + green card

Ear tag

### Middlemen and fatterners' motivations: Information / risk mitigation | The state of the state

|          |                       | Barriers                                                                                                                                                                                                      | Existing incentives                                                                                                                                                      | Potential incentives                                                                                                                                                         |
|----------|-----------------------|---------------------------------------------------------------------------------------------------------------------------------------------------------------------------------------------------------------|--------------------------------------------------------------------------------------------------------------------------------------------------------------------------|------------------------------------------------------------------------------------------------------------------------------------------------------------------------------|
|          | Farm & animal level   | <ul><li>High risk of morbidity</li><li>Workload of metaphylaxis</li><li>Vet's shortage (Canada)</li></ul>                                                                                                     |                                                                                                                                                                          | • Insurance                                                                                                                                                                  |
|          | Logistics of batches  | <ul> <li>No information on health issues</li> <li>Batching submitted to logistics</li> <li>Demand for homogeneous batches (age, weight, size)</li> <li>Supply issues in favor of livestock markets</li> </ul> | <ul> <li>Risk analysis tools<br/>(France)</li> </ul>                                                                                                                     | <ul> <li>Better traceability         through block chains         and internet</li> <li>Economical inefficiency         of commingling (GMQ         and BRD risk)</li> </ul> |
|          | Market & supply chain |                                                                                                                                                                                                               | <ul> <li>Contracts (France)</li> <li>Information &amp; reputation of cow-calf farmers through internet (Canada)</li> <li>Certification (vaccination) (Canada)</li> </ul> | Societal demand and industry reputation                                                                                                                                      |
| <b>S</b> | Regulation            |                                                                                                                                                                                                               | <ul> <li>Communication campaigns</li> <li>Regulation on antibiotics (Europe – France)</li> </ul>                                                                         | <ul> <li>Higher price of antibiotics</li> <li>Penalty and reputation of vets</li> </ul>                                                                                      |