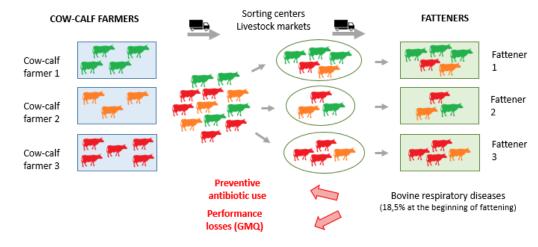

#### A strong technical interaction:

The risk is at the fattener's stage whereas most measures are at cowcalf farm stage

#### Aim and material and method

Issue: What levers to reduce preventive antibiotic use in beef farming?

- 54 interviews
- 6 field observations
  - 16 interviews

- Triangulation thanks to grey literature
- Based on description of value chain

### Similarities and discrepancies

50% export

Cow calf: 50 cows

Indoor fattening / batches of 15

Cow calf: 69 cows

Castration + hormones

60% backgrounding

**Outdoor fattening** 

huge feedlots (batches of 250)

Retained ownership

Livestock markets or salesmen
Relational contracts

Internet market auctions

Few information

Sant'innov Ear tag + green card

Ear tag