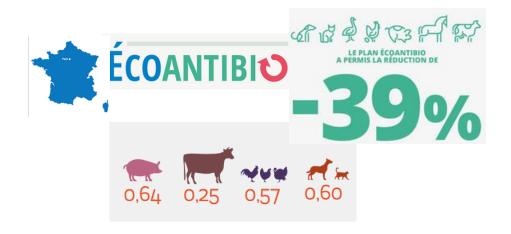

#### What about reducing antibiotic use?

- Antibioresistance : a public health concern (700 000 deaths ww/year)
- A potential contribution of animal health
- Governmental communication campaigns and regulation (Europe)
- Bovine vet medicine : less ALEA but also less decrease, and still preventive use (40%)