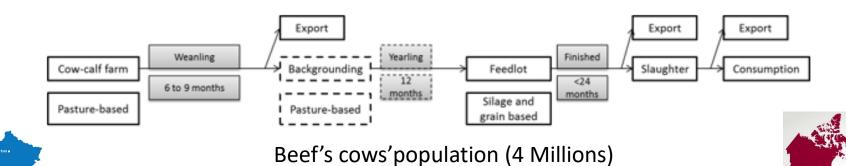

#### Aim and material and method

Issue: What levers to reduce preventive antibiotic use in beef farming?

- 54 interviews
- 6 field observations
  - 16 interviews

- Triangulation thanks to grey literature
- Based on description of value chain

### Similarities and discrepancies

50% export

Cow calf: 50 cows

Indoor fattening / batches of 15

Cow calf: 69 cows

Castration + hormones

60% backgrounding

**Outdoor fattening** 

huge feedlots (batches of 250)

Retained ownership

Livestock markets or salesmen
Relational contracts

Internet market auctions

Few information

Sant'innov Ear tag + green card

Ear tag