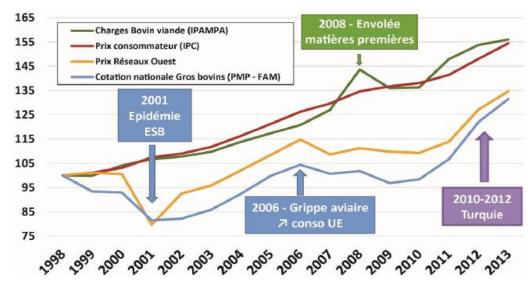

### Discussion: beef farming industry issues

A small added value :

Inosys network, IDELE, 216

#### Main concerns about :

- Export and international markets
- Dryness and reproduction
- Consumers' demand about new products