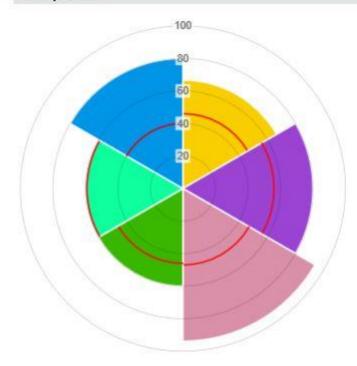

#### Welzijnsradar

#### Welfare radar

- Welfare index (0 100)
- Extra information

#### **Benchmarking**

- compared to colleagues
- p10 p50 p90

ILVO

Blije dieren, blije boer