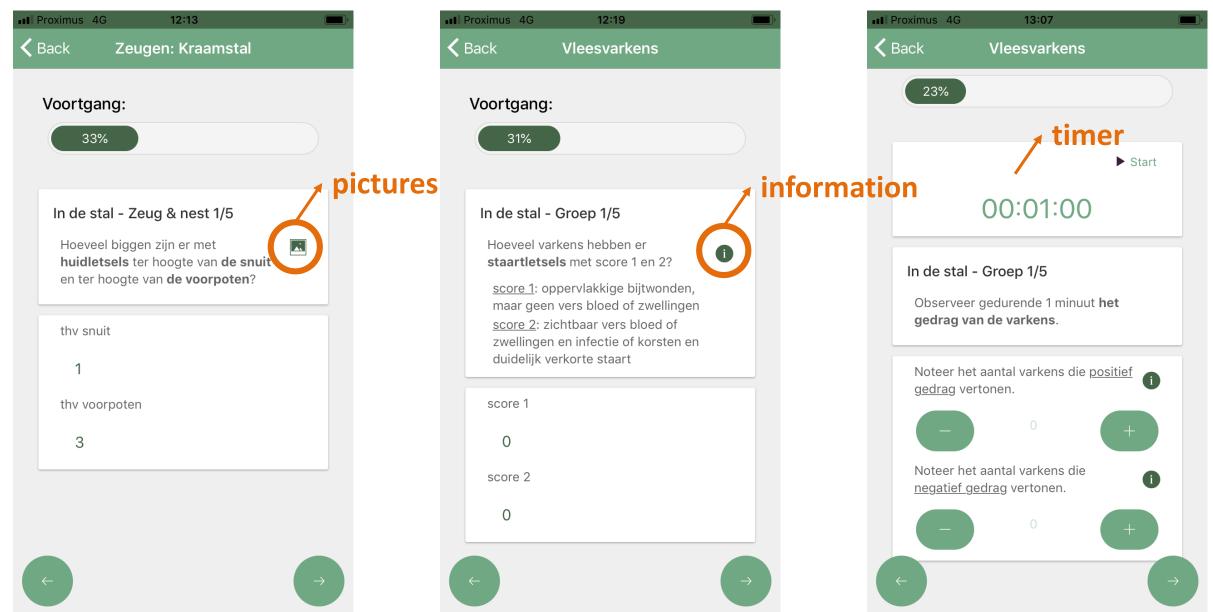

#### ✓ Individual screening

#### Sows (pregnant and lactating)

- Stereotypic behaviour
- Use of enrichment
- BCS
- Injuries (shoulder, teats, claws, vulva)
- Faeces (hard or solid)
- Lameness
- Breathing
- Prolapse

#### ✓ Group screening

Sows (pregnant - after rehousing) Piglets

#### Pigs (growing and finishing)

- Social behaviour (positive/negative)
- Use of enrichment
- Competition for drinking/eating
- Injuries (tail, ear, body)
- Faeces (scouring)
- Lameness
- Coughing / sneezing
- Prolapse